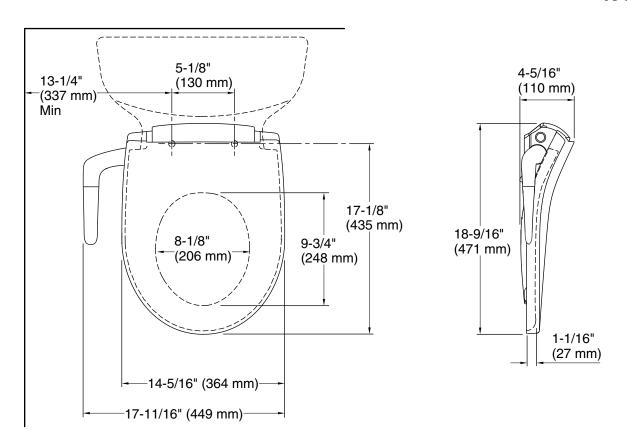

## **Technical Information**

All product dimensions are nominal.

Seat shape type: Round-front
Seat front type: Closed-front
Seat-mounting 5-1/2" (140 mm)

holes: